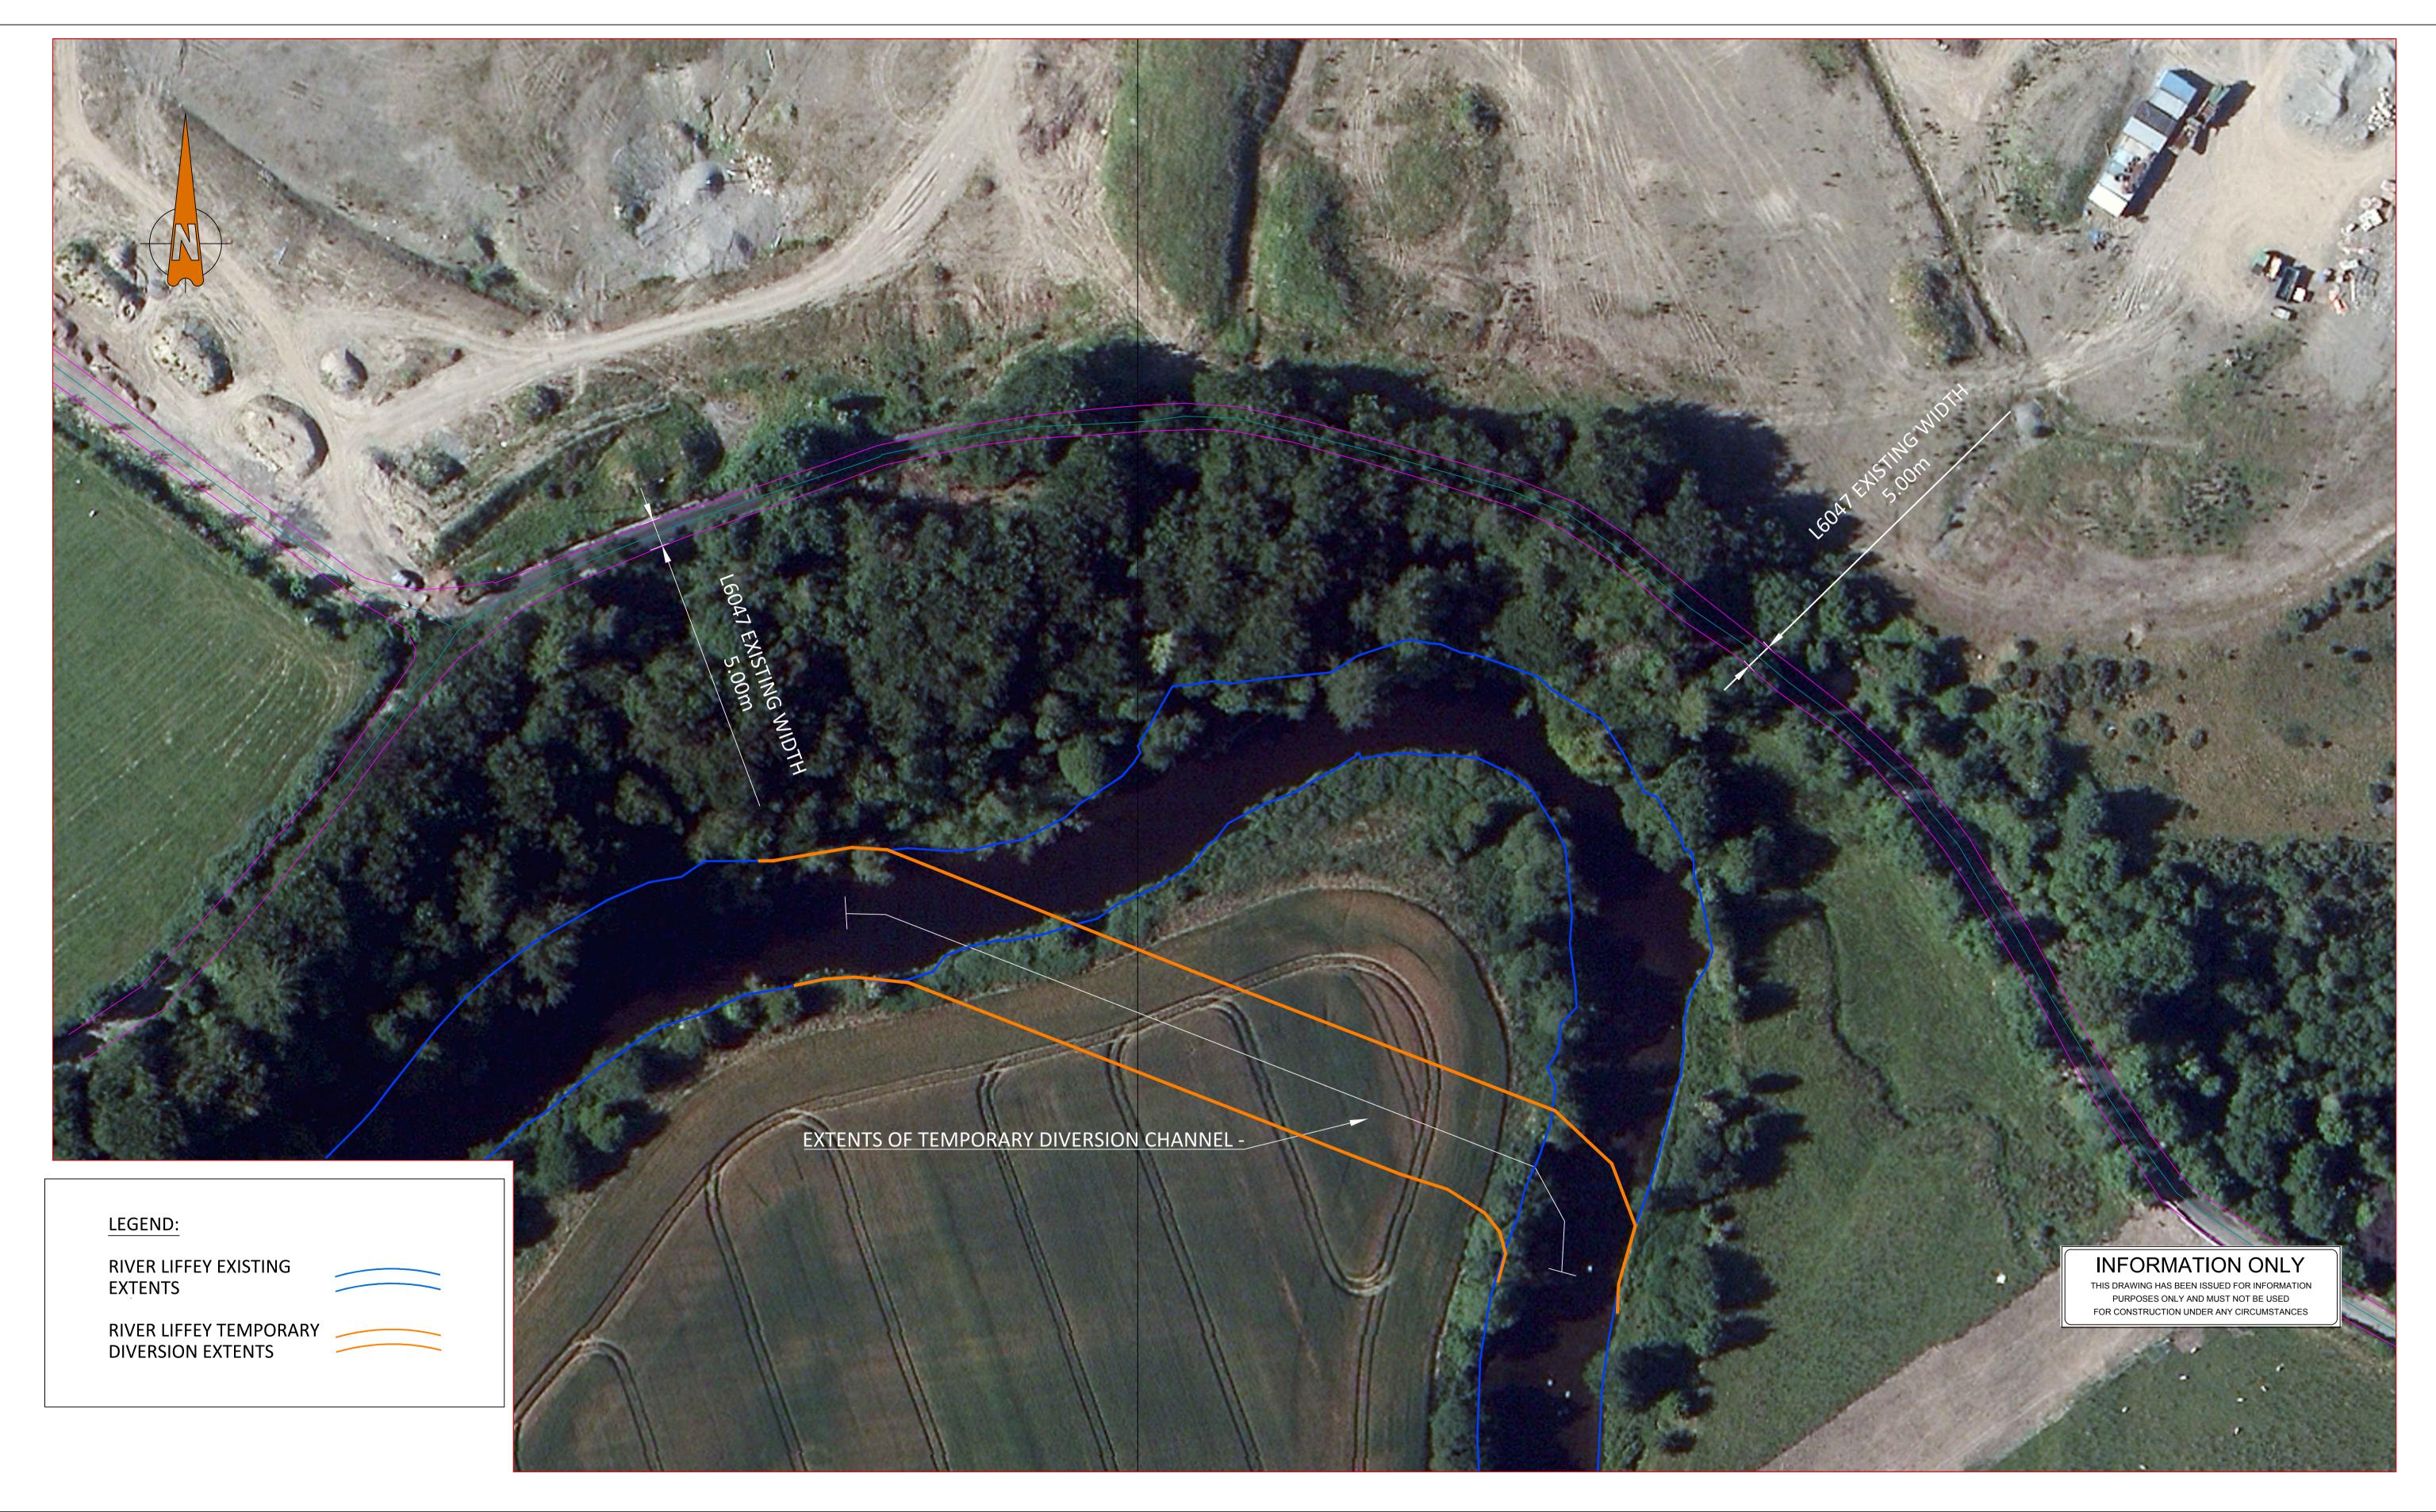

Kildare County Council Slope Remediation Project at Coghlanstown, Ballymore Eustace

Temporary River Liffey Diversion

Date: 31.01.19 Scale: NTS @ A1 Drn by:PON Chkd by:BH Aprvd by:BOR